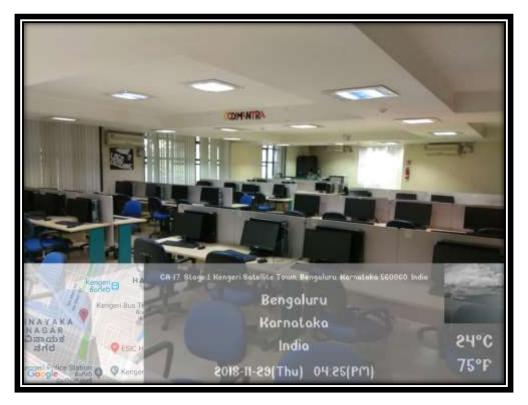

## 4.1.1 Facilities for Teaching- Learning

Surana College South End Campus

Kengeri Campus

Classrooms with ICT @ South End Campus

ICT Enabled Classroom @ Kengeri Campus

Botany Lab @ South End Campus

Computer Lab @ South End Campus