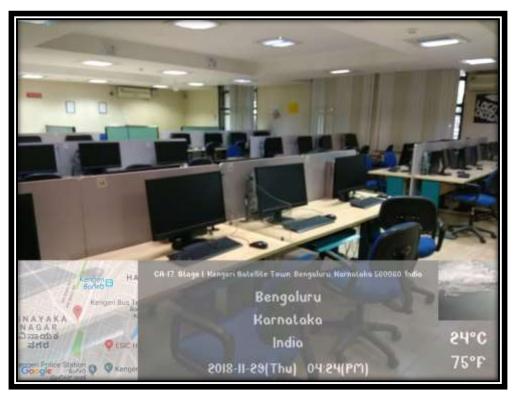

## 4.1.1 Facilities for Teaching- Learning

Surana College South End Campus

Kengeri Campus

Classrooms with ICT @ South End Campus

ICT Enabled Classroom @ Kengeri Campus

Botany Lab @ South End Campus

Computer Lab @ South End Campus