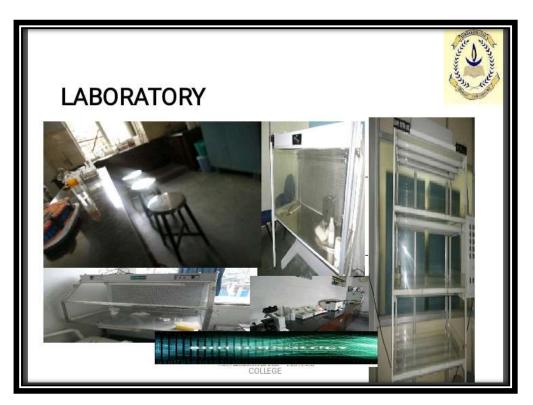

## 4.1.1 Facilities for Teaching- Learning

Surana College South End Campus

Kengeri Campus

Classrooms with ICT @ South End Campus

ICT Enabled Classroom @ Kengeri Campus

Botany Lab @ South End Campus

Computer Lab @ South End Campus

Chemistry Lab @ South End Campus

Physics Lab @ South End Campus

#### Tissue Culture Lab @ South End Campus

BT Lab @ South End Campus

No:16, South End Road, Bengaluru-560004 &, No: CA 17, Kengeri Satellite Town, Bengaluru-560060

080-26642292 080-26541095

www.suranacollege.edu.in